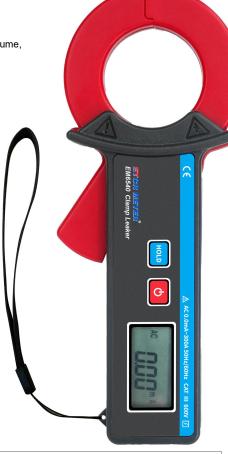

## **Product Function**

Measurement of AC leakage current, AC current.

## **Product features**

- The iron core is made with high performance material and digital integration technology, small volume, high accuracy.
- Adopts magnetic shielding technology, almost unaffected by the external magnetic field, strong anti-interference ability.
- 3. Peak hold function. Data storage function.

## **Technical Specification**

| Power Supply         | DC3V Alkaline dry battery LR03 X 2PCS                                                                         |
|----------------------|---------------------------------------------------------------------------------------------------------------|
| Range                | 0.00mA~300.0A                                                                                                 |
| Resolution           | 10uA                                                                                                          |
| Measurement Accuracy | ±1.5%±5dgt (23°C±3°C, below 70%RH)                                                                            |
| Meter Weight         | 0.31kg (include accessories)                                                                                  |
| Meter Dimension      | 180mmX72mmX32mm                                                                                               |
| CT Size              | Φ 40mm                                                                                                        |
| LCD Size             | 35mmX21.5mm; display area: 32mmX15mm                                                                          |
| Sampling Rate        | 2 times/second                                                                                                |
| Frequency            | 50Hz, 60Hz Automatic identification                                                                           |
| Data Store           | 99 groups , flash display "FULL" symbol indicate stored full                                                  |
| Peak Hold            | Peak capture and hold function, long press HOLD key display peak value                                        |
| Data Hold            | Data hold function: "DH" symbol display                                                                       |
| Overflow Display     | Exceed measure range overflow function: "OL" symbol display                                                   |
| Automatic Shut Down  | 5 Minutes after power on, will shut down automatically without any operation to reduce the power consumption. |
| Battery Voltage      | When battery voltage lower than 2.8V, will display low battery voltage symbol " remind to replace battery     |
| Working Current      | 5mA                                                                                                           |
| Line Voltage         | Below AC 600V circuit measurement                                                                             |
| Shift                | Automatically                                                                                                 |
| Accessories          | Meter: 1PCS; Tool bag: 1PCS; LR03 Alkaline battery : 2PCS                                                     |